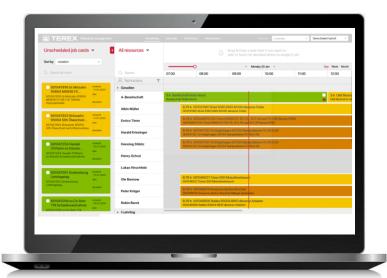

### With CDI Workshop Management

#### I am able to...

... increase profitability by optimizing my workshop's utilization and job scheduling

... eliminate paperwork by leveraging intuitive, digital & automated processes

... improve customer satisfaction and repair time with integrated technical information & parts planning