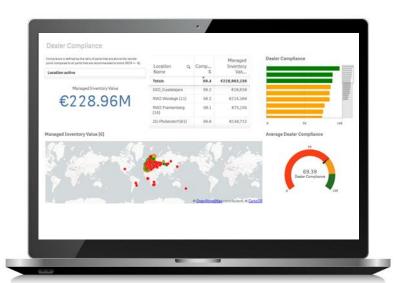

## With CDI Reports & BI Analytics

#### I am able to...

... get more transparency of Terex technical information

... easily identify actionable insights for improvement opportunities

... save time by automating and tailoring reports to my needs