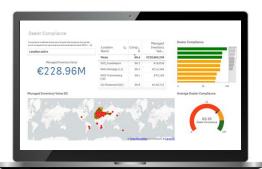

## With CDI Reports & BI Analytics

#### I am able to...

... get more transparency of Terex technical information

... easily identify actionable insights for improvement opportunities

... save time by automating and tailoring reports to my needs